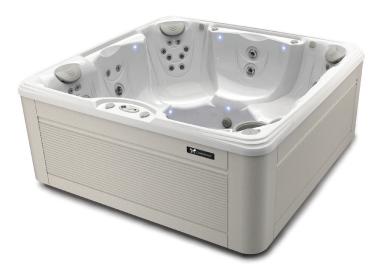

# Marino

Marino shown in Arctic White shell

Marino shown with Arctic White shell and Parchment cabinet

### COLORS

**Cover** Storm, Chestnut, Black

Spa Shell Arctic White, White Pearl, Desert, Midnight Canyon, Tuscan Sun

**EcoTech**\* **Cabinet** Ash, Java, Parchment