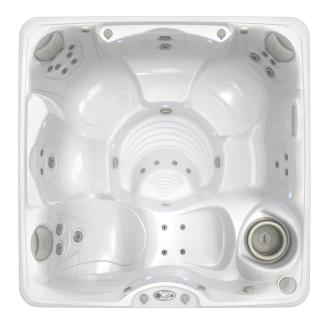

# Marino

Marino shown in Arctic White shell

Marino shown with Arctic White shell and Parchment cabinet

## DIMENSIONS

Seating Capacity 6 adults

**Dimensions** 7' x 7' x 36" / 213 cm x 213 cm x 91 cm

Water Capacity 360 gallons / 1,375 liters

**Weight** Dry: 835 lbs. / 380 kg; Filled\*: 4,885 lbs. / 2,235 kg

#### PERFORMANCE FEATURES

**Jets** 35 Jets:

27 Euro 5 AdaptaFlo° 3 AdaptaSsage°

Pumps ReliaFlo® 1.5 HP Single-Speed Pump

ReliaFlo\* 1.5 HP Dual-Speed Pump EnergyPro\* Circulation Pump

**Heater** EnergyPro® Heater (4,000 Watts)

#### STYLE ENHANCEMENTS

LCD Controls LCD Control System

**Lighting** LED Lighting with 10 Interior Points-of-Light

Water Feature (1) Acquarella® Waterfall

**Speakers (Optional)** 4 – 1" square

**Entertainment (Optional)** Wireless Audio System with BlueTooth® Technology;