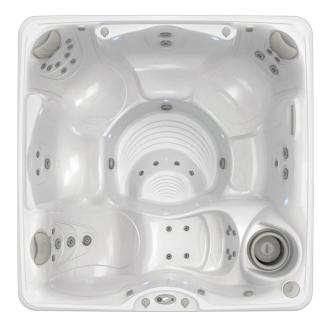

# Palatino

Palatino shown in Arctic White shell

Palatino shown with Arctic White shell and Java cabinet

#### DIMENSIONS

Seating Capacity 6 adults

**Dimensions** 7'5" x 7'5" x 38.5" / 226 cm x 226 cm x 98 cm

Water Capacity 400 gallons / 1,525 liters

**Weight** Dry: 910 lbs. / 415 kg; Filled\*: 5,295 lbs. / 2,420 kg

## PERFORMANCE FEATURES

**Jets** 45 Jets:

35 Euro 6 AdaptaFlo®

4 AdaptaSsage

**Pumps** ReliaFlo 2.5 HP Single-Speed Pump

ReliaFlo 2.5 HP Dual-Speed Pump EnergyPro Circulation Pump

**Heater** EnergyPro® Heater (4,000 Watts)