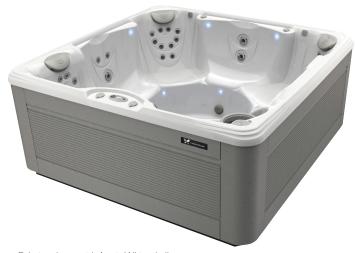

# Palatino

Palatino shown in Arctic White shell

Palatino shown with Arctic White shell and Java cabinet

#### DIMENSIONS

Seating Capacity 6 adults

**Dimensions** 7'5" x 7'5" x 38.5" / 226 cm x 226 cm x 98 cm

Water Capacity 400 gallons / 1,525 liters

**Weight** Dry: 910 lbs. / 415 kg; Filled\*: 5,295 lbs. / 2,420 kg

## PERFORMANCE FEATURES

**Jets** 45 Jets:

35 Euro 6 AdaptaFlo®

4 AdaptaSsage

**Pumps** ReliaFlo 2.5 HP Single-Speed Pump

ReliaFlo 2.5 HP Dual-Speed Pump EnergyPro Circulation Pump

**Heater** EnergyPro® Heater (4,000 Watts)